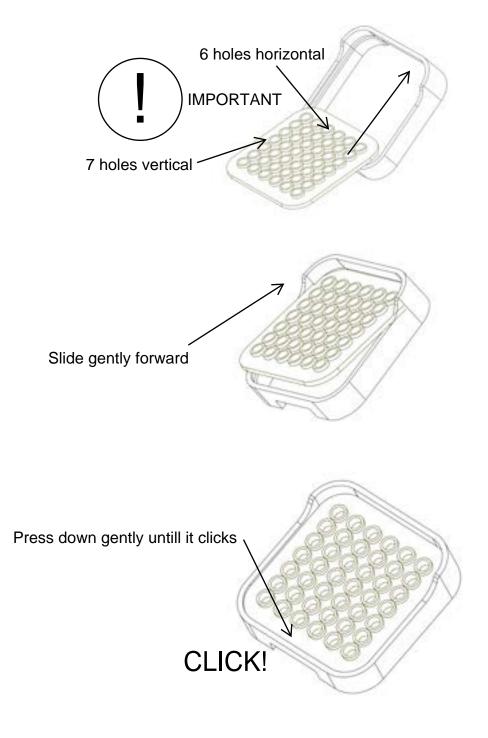

# Installation and usage facade

Please be aware: 3D printed items can break more easily than mold injected parts!