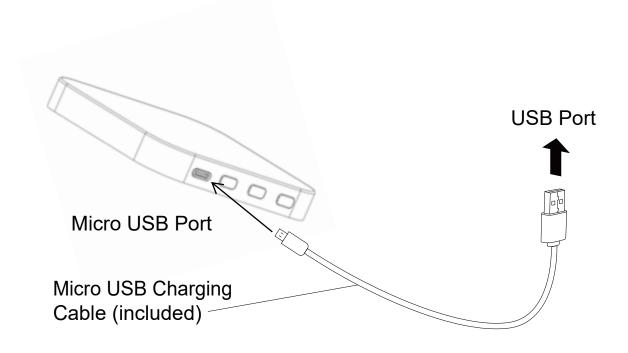

#### **Charging Instructions:**

- a. Connect the Micro USB end of charging cable to the charging port on Floodlight.
- b. Connect the USB end of charging cable to a USB power port.
- c. When charging, the charging indicator light will illuminate in red.