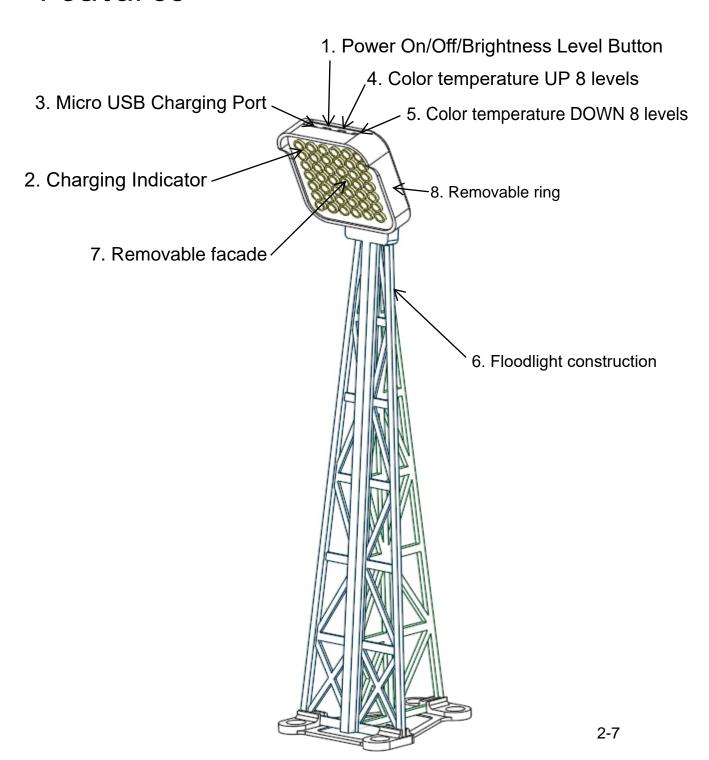

## Instruction Manual





Floodlight FX-42

#### **Pack Contents**

- 1. Led holder
- 2. Led head
- 3. Ring for Led and Facade
- 4. Facade
- 5. Floodlight construction parts

#### **Features**



# Charging



- 1. Please charge your Floodlight when:
- a. Power button is pressed and the light does not turn on.
- b. Light emitted noticeably decreases during use.

#### **Charging Instructions:**

- a. Connect the Micro USB end of charging cable to the charging port on Floodlight.
- b. Connect the USB end of charging cable to a USB power port.
- c. When charging, the charging indicator light will illuminate in red.

Once fully charged, the red led light will turn green.

### **Product Specifications**

LED Quantity: 42 pieces

Max Power: About 2W

Charging Voltage: DC5V

Continuous Light Max Brightness 35 min

Continuous Light Min Brightness 60 min

Battery: 300mAh - 3.7V

## Installation and Usage Instructions

- Decide when / if you want use the facade. With facade the Floodlight